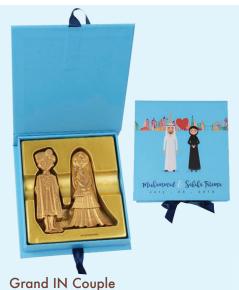

# **Grand IN Couple**

Big Traditional Indian Couple Gold Dusted in Belgian Chocolate. Great for wedding favors.

Order from a minimum of 50 boxes.