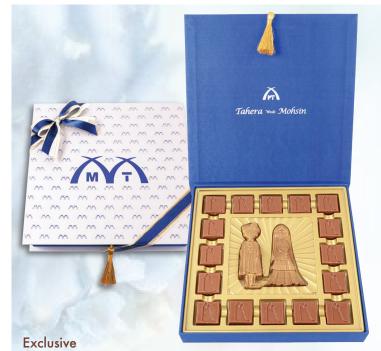

# Exclusive IN

Traditional Indian Couple Gold Dusted & 16 pcs. of custom logo in Belgian Chocolate. Can also incorportae with invitation card & custom paper bag. Great for wedding invites.

Order from a minimum of 50 boxes.

#### Exclusive

Traditional Indian Couple 25 pcs. of custom logo in Belgian Chocolate. Can also incorportae with invitation card & custom paper bag. Great for wedding invites. Order from a minimum of 50 boxes.