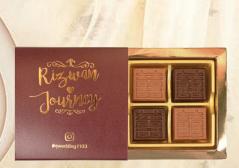

#### Classic

4 pcs custom logo in Belgian Chocolate. Great for return gifts. Order from a minimum of 100 boxes.

#### Classic

4 pcs custom logo in Belgian Chocolate soft box. Great for return gifts.

Order from a minimum of 100 boxes.