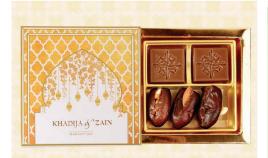

## Classic D

2 pcs. of custom Belgian Chocolate & 3 Dates with customised soft box. Great for return gifts.

Order from a minimum of 100 custom boxes.