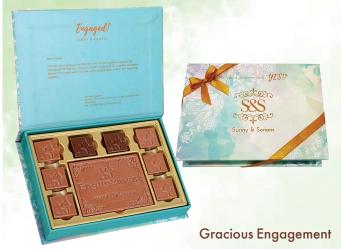

#### **Gracious Combination**

Order from a minimum of 50 boxes.

Create your own custom logo Chocolate with a Gold Dusted Couple Bar and packaging in our Gracious Combination Box.

# **Gracious Combination**

Create your own custom logo Chocolate with a Gold Dusted Couple Bar and packaging in our Gracious Combination Box.

Box comes with Wedding Cards and is

Order from a minimum of 50 boxes depending on design.