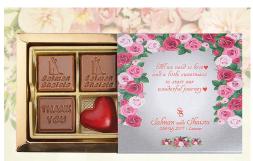

## Classic

4 pcs custom logo with combination of heart in Belgian Chocolate. Great for return gifts. Order from a minimum of 100 boxes.