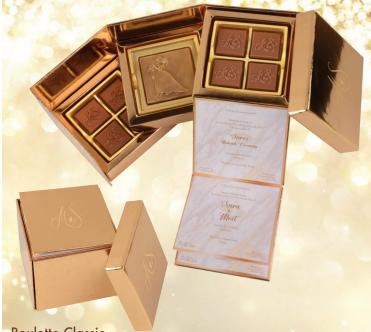

# Roulette Classic

8 pcs. of custom logo & One Couple bar of your selection in Belgian Chocolate, with customised wedding invitation card. Great for wedding invites or return gifts.