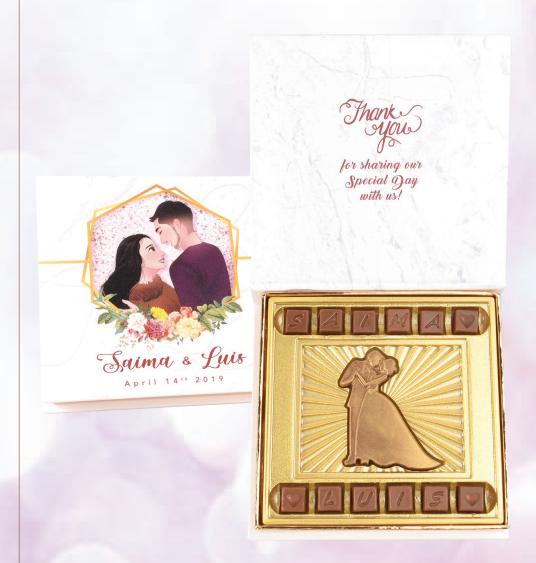

#### Gorica EN

Traditional English Couple Gold Dusted & 6 pcs. of Belgian Chocolate. Can also incorportae with invitation card.

Great for wedding invites or return gifts.

Order from a minimum of 50 custom boxes.