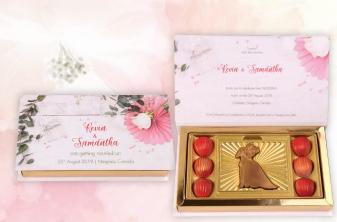

# Roulette Classic

8 pcs. of custom logo & One Couple bar of your selection in Belgian Chocolate, with customised wedding invitation card. Great for wedding invites or return gifts.