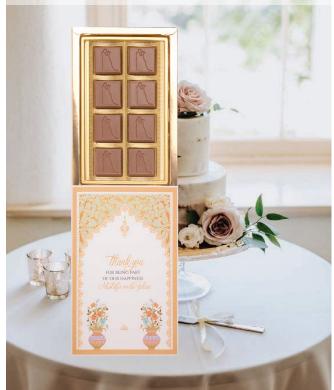

#### Classic

4 pcs custom logo in Belgian Chocolate. Great for return gifts. Order from a minimum of 100 boxes.

#### Classic

4 pcs custom logo in Belgian Chocolate soft box. Great for return gifts.

Order from a minimum of 100 boxes.