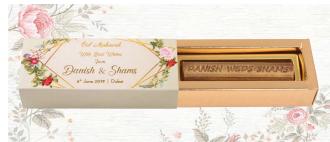

# **Greeting SD**

Customize your Save the Date Bar in Belgian Chocolate. Create your own custom packaging or wrapper.

Order from a minimum of 50 boxes.