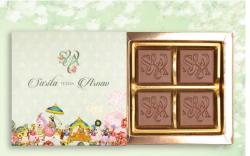

#### Classic

4 pcs custom logo in Belgian Chocolate. Great for return gifts. Order from a minimum of 100 boxes.

#### Classic

4 pcs custom logo in Belgian Chocolate soft box. Great for return gifts.

Order from a minimum of 100 boxes.