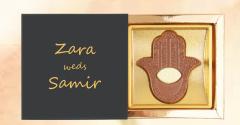

## Classic Hamsa

2 pcs. Hamsa in Belgian Chocolate with customised soft box.

Great for return gifts.

Order from a minimum of 100 custom boxes