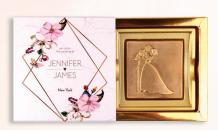

## Neo - Photo Frame

9 pcs. of custom logo in Belgian Chocolate, with customised photo frame box. Can also incorportae with wedding invitation card. Great for wedding invites or return gifts. Order from a minimum of 100 custom boxes.