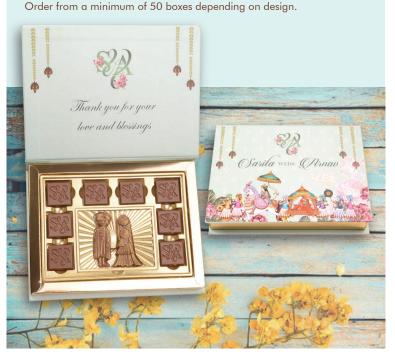

## Gracious IN

Traditional Indian Couple Gold Dusted & 8 pcs. of custom logo in Belgian Chocolate. Can also incorportae with invitation card. Great for Invite or return gifts. Order from a minimum of 50 custom boxes.

Traditional Indian Couple Gold Dusted & 6 pcs. of custom logo & 2 heart in Belgian Chocolate. Can also incorportae with invitation card. Great for Invite or return gifts. Order from a minimum of 50 custom boxes.