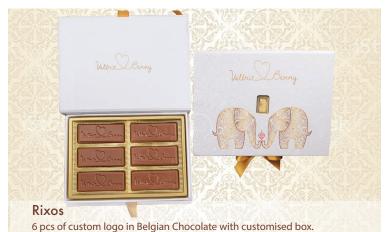

Can also incorportae with wedding invitation card.

Great for wedding invites or return gifts.

Order from a minimum of 100 custom boxes

6 pcs of custom logo in Belgian Chocolate with customised box. Can also incorportae with wedding invitation card. Great for wedding invites or return gifts.