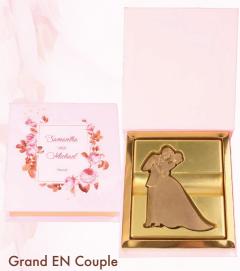

#### Gorica EN

Traditional English Couple Gold Dusted & 6 pcs. of Belgian Chocolate. Can also incorportae with invitation card.

Great for wedding invites or return gifts.

Order from a minimum of 50 custom boxes.