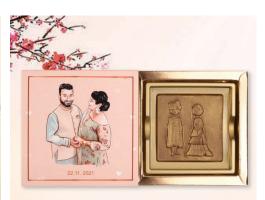

## Gracious IN

Traditional Indian Couple Gold Dusted & 8 pcs. of custom logo in Belgian Chocolate. Can also incorportae with invitation card. Great for Invite or return gifts. Order from a minimum of 50 custom boxes.

Traditional Indian Couple Gold Dusted & 6 pcs. of custom logo & 2 heart in Belgian Chocolate. Can also incorportae with invitation card. Great for Invite or return gifts. Order from a minimum of 50 custom boxes.