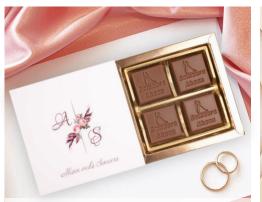

#### Classic

4 pcs custom logo in Belgian Chocolate. Great for return gifts. Order from a minimum of 100 boxes.

#### Classic

4 pcs custom logo in Belgian Chocolate soft box. Great for return gifts.

Order from a minimum of 100 boxes.