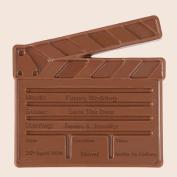

# Clapper SD

Customize your Save the Date Bar in Belgian Chocolate. Create your own custom packaging or wrapper.

Order from a minimum of 100 boxes.

Create your own custom logo chocolate with a customized Bar and packaging in our Gracious Box. Great for Engagement Invite or return gifts.