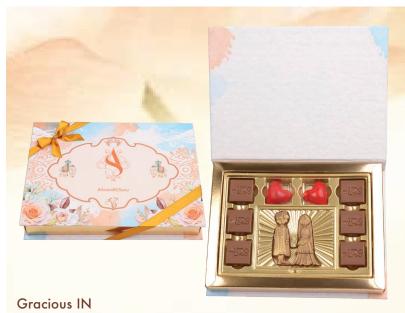

Traditional Indian Couple Gold Dusted & 6 pcs. of custom logo & 2 heart in Belgian Chocolate. Can also incorportae with invitation card. Great for Invite or return gifts. Order from a minimum of 50 custom boxes.