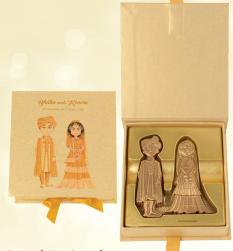

# **Grand IN Couple**

Big Traditional Indian Couple Gold Dusted in Belgian Chocolate. Great for wedding favors.

Order from a minimum of 50 boxes.