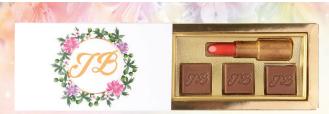

# Cigar

Cigar shaped with custom logo or name with Gold Dusted in Belgian Chocolate with customized packaging. Great for return gifts.

Order from a minimum of 100 boxes.