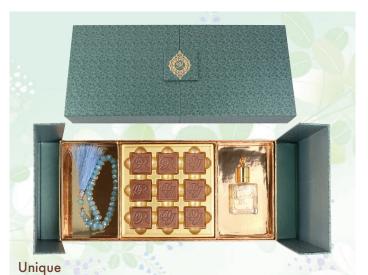

## Gracious IN

Traditional Indian Couple Gold Dusted & 8 pcs. of custom logo in Belgian Chocolate. Can also incorportae with invitation card. Great for Invite or return gifts. Order from a minimum of 50 custom boxes.

Traditional Indian Couple Gold Dusted & 6 pcs. of custom logo & 2 heart in Belgian Chocolate. Can also incorportae with invitation card. Great for Invite or return gifts. Order from a minimum of 50 custom boxes.