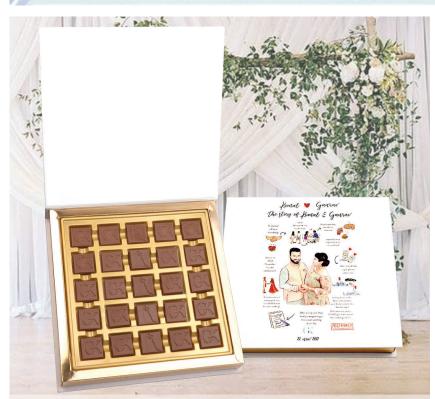

#### Exclusive

Traditional Indian Couple 25 pcs. of custom logo in Belgian Chocolate. Can also incorportae with invitation card & custom paper bag. Great for wedding invites. Order from a minimum of 50 boxes.

# Exclusive IN

Traditional Indian Couple Gold Dusted & 16 pcs. of custom logo in Belgian Chocolate. Can also incorportae with invitation card & custom paper bag. Great for wedding invites.

Order from a minimum of 50 boxes.