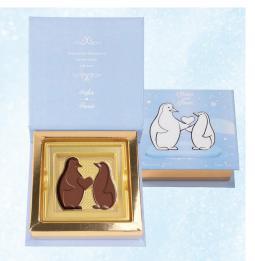

# Classic - PE

2 pcs. of custom penguine couple with logo in Belgian Chocolate with customised box. Great for return gifts.

Order from a minimum of 100 custom boxes.

Create your own custom logo Chocolate with a Gold Dusted Couple and packaging in our Box.