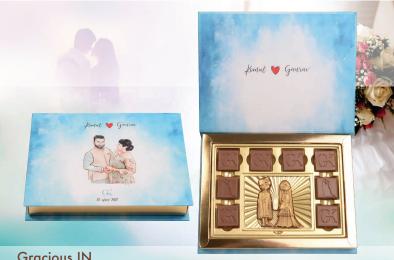

Can also incorportae with wedding invitation card.

Great for wedding invites or return gifts.

Order from a minimum of 100 custom boxes

6 pcs of custom logo in Belgian Chocolate with customised box. Can also incorportae with wedding invitation card. Great for wedding invites or return gifts.