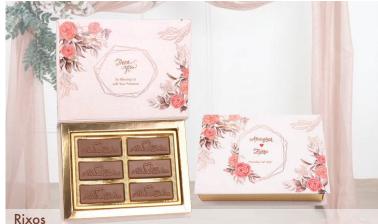

Can also incorportae with wedding invitation card.

Great for wedding invites or return gifts.

Order from a minimum of 100 custom boxes

6 pcs of custom logo in Belgian Chocolate with customised box. Can also incorportae with wedding invitation card. Great for wedding invites or return gifts.