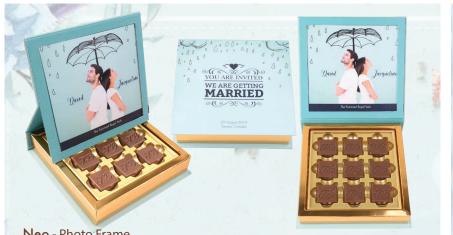

## Neo - Photo Frame

9 pcs. of custom logo in Belgian Chocolate, with customised photo frame box. Can also incorportae with wedding invitation card. Great for wedding invites or return gifts. Order from a minimum of 100 custom boxes.