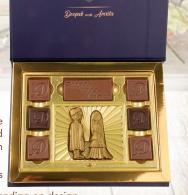

# Exclusive IN

Traditional Indian Couple Gold Dusted & 16 pcs. of custom logo in Belgian Chocolate. Can also incorportae with invitation card & custom paper bag. Great for wedding invites.

Order from a minimum of 50 boxes.

## Gracious IN

Traditional Indian Couple Gold Dusted & 8 pcs. of custom logo in Belgian Chocolate. Can also incorportae with invitation card. Great for Invite or return gifts. Order from a minimum of 50 custom boxes.

Traditional Indian Couple Gold Dusted & 6 pcs. of custom logo & 2 heart in Belgian Chocolate. Can also incorportae with invitation card. Great for Invite or return gifts. Order from a minimum of 50 custom boxes.

#### Exclusive

Traditional Indian Couple 25 pcs. of custom logo in Belgian Chocolate. Can also incorportae with invitation card & custom paper bag. Great for wedding invites. Order from a minimum of 50 boxes.