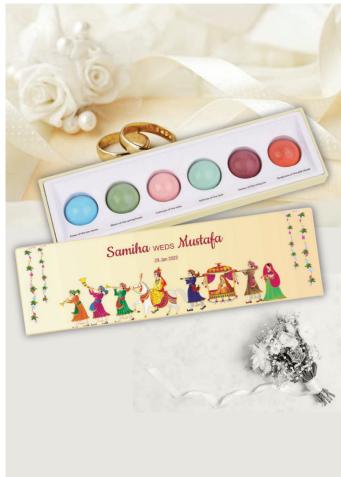

Can also incorportae with wedding invitation card.

Great for wedding invites or return gifts.

Order from a minimum of 100 custom boxes

6 pcs of custom logo in Belgian Chocolate with customised box. Can also incorportae with wedding invitation card. Great for wedding invites or return gifts.