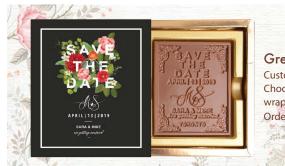

# **Greeting SD**

Customize your Save the Date Bar in Belgian Chocolate. Create your own custom packaging or wrapper.

Order from a minimum of 50 boxes.

# Clapper SD

Customize your Save the Date Bar in Belgian Chocolate. Create your own custom packaging or wrapper.

Order from a minimum of 100 boxes.

Create your own custom logo chocolate with a customized Bar and packaging in our Gracious Box. Great for Engagement Invite or return gifts.