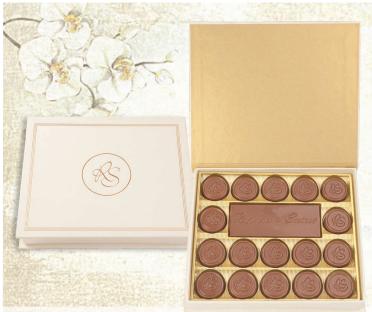

### Nasema Bar

17 pcs. of custom logo and a custom bar in Belgian Chocolate. Can also incorportae with invitation card. Great for Invite. Order from a minimum of 50 custom boxes.