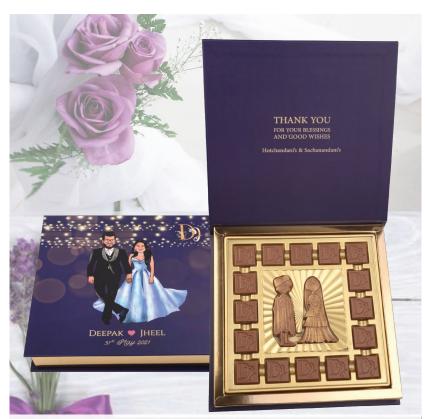

# Exclusive IN

Traditional Indian Couple Gold Dusted & 16 pcs. of custom logo in Belgian Chocolate. Can also incorportae with invitation card & custom paper bag. Great for wedding invites.

Order from a minimum of 50 boxes.

#### Exclusive

Traditional Indian Couple 25 pcs. of custom logo in Belgian Chocolate. Can also incorportae with invitation card & custom paper bag. Great for wedding invites. Order from a minimum of 50 boxes.