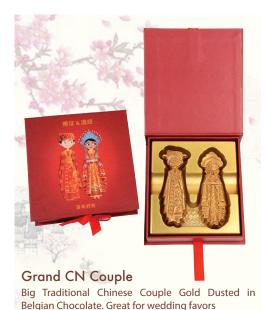

Big Traditional Indian Couple Gold Dusted in Belgian Chocolate. Great for return gifts.

Order from a minimum of 50 boxes.