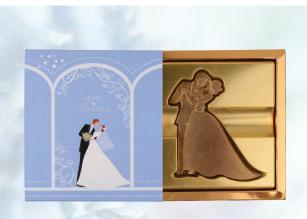

Big Traditional English Couple Gold Dusted in Belgian Chocolate. Great for wedding favors

Order from a minimum of 50 boxes.

# Classic EN Couple

Traditional English Couple Gold Dusted in Belgian C h o c o l a t e . Great for wedding favors or return gifts.

Order from a minimum of 50 boxes.