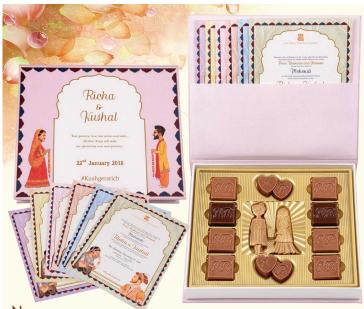

## Gracious IN

Traditional Indian Couple Gold Dusted & 8 pcs. of custom logo in Belgian Chocolate. Can also incorportae with invitation card. Great for Invite or return gifts. Order from a minimum of 50 custom boxes.

Traditional Indian Couple Gold Dusted & 6 pcs. of custom logo & 2 heart in Belgian Chocolate. Can also incorportae with invitation card. Great for Invite or return gifts. Order from a minimum of 50 custom boxes.