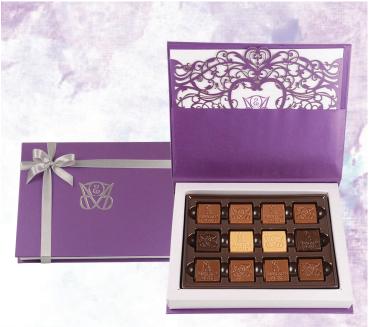

#### Classic

4 pcs custom logo in Belgian Chocolate. Great for return gifts. Order from a minimum of 100 boxes.

## Classic

4 pcs custom logo with combination of heart in Belgian Chocolate. Great for return gifts. Order from a minimum of 100 boxes.

#### Classic

4 pcs custom logo in Belgian Chocolate soft box. Great for return gifts.

Order from a minimum of 100 boxes.