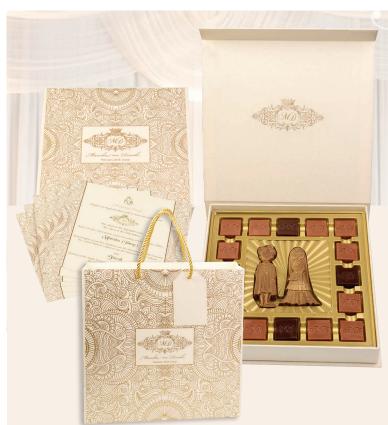

## Gracious IN

Traditional Indian Couple Gold Dusted & 8 pcs. of custom logo in Belgian Chocolate. Can also incorportae with invitation card. Great for Invite or return gifts. Order from a minimum of 50 custom boxes.

Traditional Indian Couple Gold Dusted & 6 pcs. of custom logo & 2 heart in Belgian Chocolate. Can also incorportae with invitation card. Great for Invite or return gifts. Order from a minimum of 50 custom boxes.