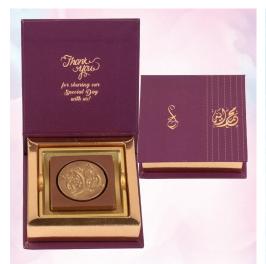

#### Classic

4 pcs custom logo in Belgian Chocolate. Great for return gifts. Order from a minimum of 100 boxes.

## Classic

4 pcs custom logo with combination of heart in Belgian Chocolate. Great for return gifts. Order from a minimum of 100 boxes.

#### Classic

2 pcs. of customised with logo in Belgian Chocolate, with middle part gold dusted with customised box. Great for return gifts.

Order from a minimum of 100 custom boxes.