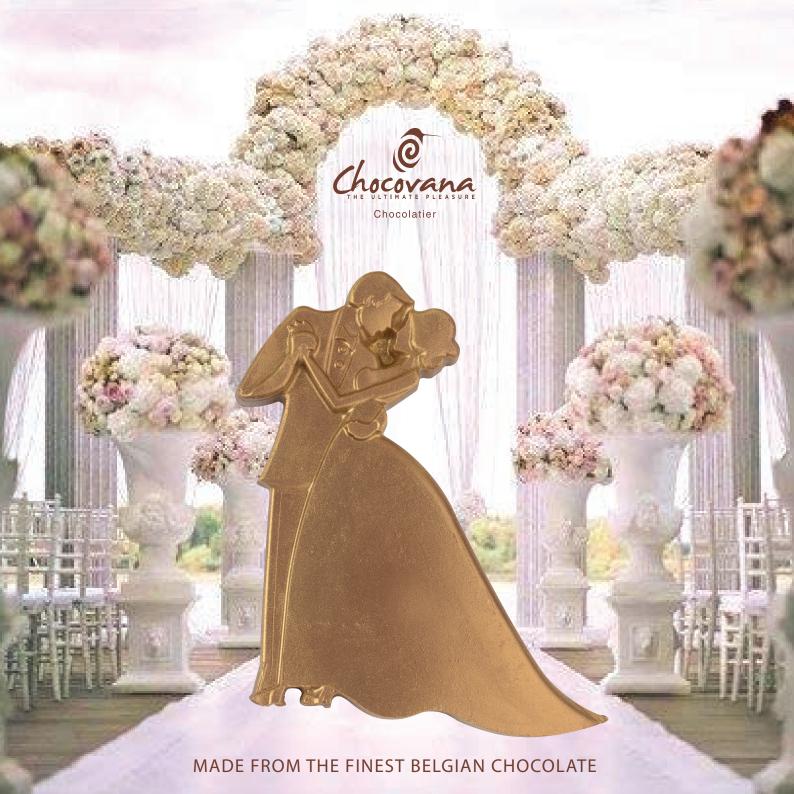

## **Greeting EN Couple**

Big Traditional English Couple Gold Dusted in Belgian Chocolate.

Great for return gifts.

Order from a minimum of 100 boxes.